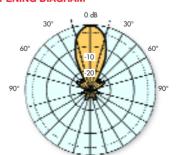

## HORIZONTAL OPENING DIAGRAM

|                                 |    |                 |                 | Garrotte aratti | 20 \            |  |
|---------------------------------|----|-----------------|-----------------|-----------------|-----------------|--|
| MODEL                           |    | Di@na           | Di@na 6U        | Di@na @ktive    | Di@na @ktive 6U |  |
| Reference                       |    | 84375           | 84377           | 84387           | 84386           |  |
| Channels                        |    | 21 69           |                 |                 |                 |  |
| Gain                            |    | 16,5            |                 | 32              |                 |  |
| Impedance                       | Ω  | 75              |                 |                 |                 |  |
| Return losses                   | dB | 15              |                 |                 |                 |  |
| Horizontal opening angle a -3dB | •∤ | 33              |                 |                 |                 |  |
| Length                          | mm | 1.128           |                 |                 |                 |  |
| Windload 130 km/h<br>160 km/h   | N  | 71<br>98        |                 |                 |                 |  |
| Units per package               |    | 1               | 6               | 1               | 6               |  |
| Packing Dimensions              | mm | 740 x 330 x 180 | 760 x 340 x 660 | 740 x 330 x 180 | 760 x 340 x 660 |  |
| Weight                          |    | 2               | 12              | 2               | 12              |  |