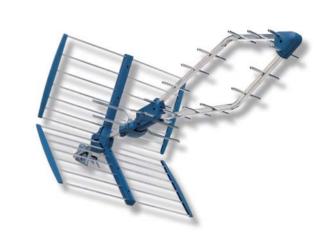

Di@na is a carefully designed antenna, which construction cares even the smallest details, maintaining the symmetry in all components that minimizes internal reflections and maximize performance.

## **CHARACTERISTICS**

- Pre-assembled for easy set-up.
- The reflector and dipole have been designed for a higher front-to-back ratio.
- Long-life antenna due to its aluminium and ABS plastic construction.
- Ergonomic design for a tool-free installation.
- Suitable for horizontally or vertically polarised channels, maintaining its waterresistance in any position.

  It has an "F" connector with protection cover.
- In case of low coverage areas, the Di@na @ktive model incorporates a dipole that improves the reception margin in the installation.

| Supply voltage | 12 ÷ 24 Vdc |
|----------------|-------------|
| Current drawn  | 25 mA       |