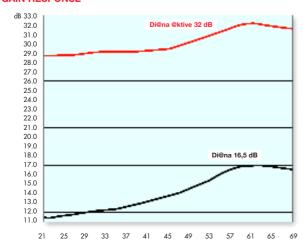

## **GAIN RESPONSE**

|                                 |    |                 |                 | Garrotte aratti | 20 \            |  |
|---------------------------------|----|-----------------|-----------------|-----------------|-----------------|--|
| MODEL                           |    | Di@na           | Di@na 6U        | Di@na @ktive    | Di@na @ktive 6U |  |
| Reference                       |    | 84375           | 84377           | 84387           | 84386           |  |
| Channels                        |    | 21 69           |                 |                 |                 |  |
| Gain                            |    | 16,5            |                 | 32              |                 |  |
| Impedance                       | Ω  | 75              |                 |                 |                 |  |
| Return losses                   | dB | 15              |                 |                 |                 |  |
| Horizontal opening angle a -3dB | •∤ | 33              |                 |                 |                 |  |
| Length                          | mm | 1.128           |                 |                 |                 |  |
| Windload 130 km/h<br>160 km/h   | N  | 71<br>98        |                 |                 |                 |  |
| Units per package               |    | 1               | 6               | 1               | 6               |  |
| Packing Dimensions              | mm | 740 x 330 x 180 | 760 x 340 x 660 | 740 x 330 x 180 | 760 x 340 x 660 |  |
| Weight                          |    | 2               | 12              | 2               | 12              |  |