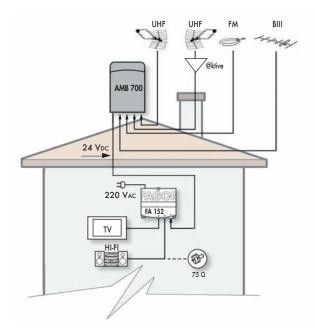

------|--------|----------|
| MODEL                    |     | FA 152            | FA 154 | FA 202 S |
| Reference                |     | 66106             | 66107  | 66108    |
| Number of outputs        |     | 2                 | 4      | 2        |
| Frequency range          | MHz | 5 ÷ 862           |        |          |
| Through losses           | dB  | 4                 | 7      | 4        |
| Output voltage           | Vdc | 24 ± 10% 12 ± 10% |        | 12 ± 10% |
| Max. output current      | mA  | 150 200           |        | 200      |
| Input / output impedance | Ω   | 75                |        |          |
| Packing dimensions       | mm  | 140 x 97 x 51     |        |          |
| Weight                   | Kg  | 0,26              | 0,36   | 0,26     |

## AMB 700 + FA 152