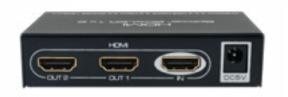

## HHD 102 S

The HHD 102 S Converter/Distributor is a device that allows to distribute the signal at the HDMI input to two HDMI outputs. At the same time, it adapts the resolution of the HDMI signal at the output to the resolution of the equipment connected to it, lowering the resolution to the required format.

## **FEATURES**

- One HDMI 2.0 input/ two HDMI 2.0 outputs.
- Supports resolutions up to 4K\*2K@60Hz.
- HDR support.
- Downscales the input resolution (up to 4K@60Hz) to the format supported by output devices up to 480i.
- Can be powered at 5V through any USB input of a TV.
- A 220Vac to 5Vdc power supply is included.