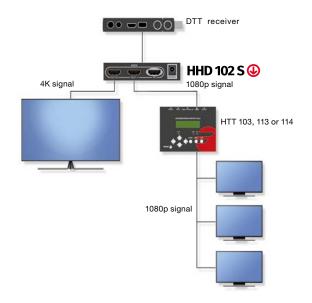

## HHD 102 S

The HHD 102 S Converter/Distributor is a device that allows to distribute the signal at the HDMI input to two HDMI outputs. At the same time, it adapts the resolution of the HDMI signal at the output to the resolution of the equipment connected to it, lowering the resolution to the required format.

## **FEATURES**

- One HDMI 2.0 input/ two HDMI 2.0 outputs.
- Supports resolutions up to 4K\*2K@60Hz.
- HDR support.
- Downscales the input resolution (up to 4K@60Hz) to the format supported by output devices up to 480i.
- Can be powered at 5V through any USB input of a TV.
- A 220Vac to 5Vdc power supply is included.